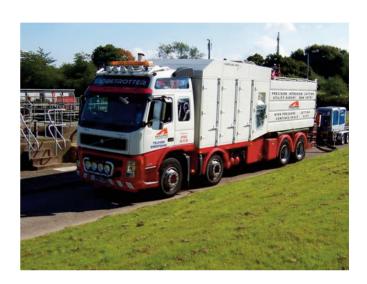

# **COMBINATION/VACTOR UNITS**

We at SPH Plant currently have 8 high pressure jetting and/or suction units in our fleet, which have been custom built to our specifications. Having a diverse fleet allows us to carry out a variety of work for our customers and deal with every type of heavy duty requirement.

### **COMBINATION/VACTOR UNITS**

Our Fleet is designed to clear large bore pipelines and culverts and for the collection of wet and dry materials, including heavy sludge, compacted sewage and solids such as bricks and bottles.