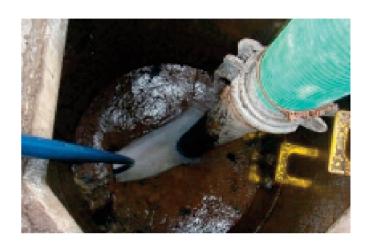

### **COMBINATION/VACTOR UNITS**

Our Fleet is designed to clear large bore pipelines and culverts and for the collection of wet and dry materials, including heavy sludge, compacted sewage and solids such as bricks and bottles.

## **ARTIC 'SUPER VAC'**

We have one Artic 'Super Vac', which is a suction only unit ideal for larger/heavier debris, with the following specifications:

Very high airflow of 8000cfm

8" suction tube

180 degree remote controlled boom