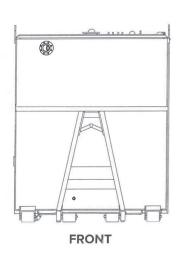

## **Pipe Connections**

Fill Pipe 4" + valve + coupling Discharge 6" front and rear + valve + couplings Discharge 6" + valve + couplings High level 4" additional connections front & rear All connections generally ANSI 150 Sampling offtake Top jetting ports 6" (Adaptors to PN16 available)

**Contents Gauging** Sight tube/Calibrated float gauge/Radar (Telemetric)

Top Access Platform Integral access platform c/w steps, handrails, safety swing gate

Internal Coating Chemical resistant epoxy lining. (Customer to supply MSDS for tank contents compatibility checking)