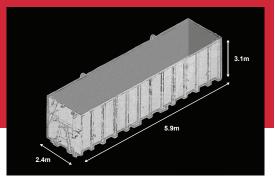

## Weights / Measurements

Volume

40,000 Litre, 40m<sup>3</sup>, 271 BBL, 9,500 Gals

Dimensions 5.9m L x 2.4m W x 3.1m H demounted

Weight 5,000kg (approx) Empty