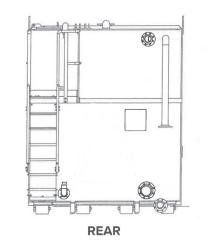

## **Pipe Connections**

Fill Pipe 4" + valve + coupling Discharge 6" front and rear + valve + couplings Discharge 6" + valve + couplings High level 4" additional connections front & rear All connections generally ANSI 150 Sampling offtake Top jetting ports 6" (Adaptors to PN16 available)

**Contents Gauging** Sight tube/Calibrated float gauge/Radar (Telemetric)

Top Access Platform Integral access platform c/w steps, handrails, safety swing gate

Internal Coating Chemical resistant epoxy lining. (Customer to supply MSDS for tank contents compatibility checking)