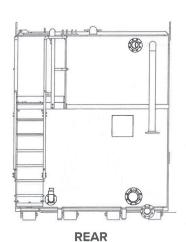

### **Pipe Connections**

Fill Pipe 4" + valve + coupling

Discharge 6" front and rear + valve + couplings

Discharge 6" + valve + couplings

High level 4" additional connections front & rear

All connections generally ANSI 150

Sampling offtake

Top jetting ports 6" (Adaptors to PN16 available)

#### **Top Access Platform**

Integral access platform c/w steps, handrails, safety swing gate