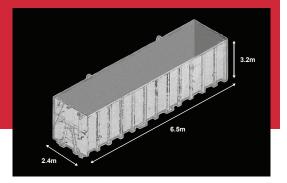

# Weights / Measurements

Volume

50,000 Litre, 50m<sup>3</sup>, 314 BBL, 11,000 Gals

**Dimensions** 

6.5m L x 2.4m W x 3.2m H demounted

Weight

7,000kg (approx) Empty