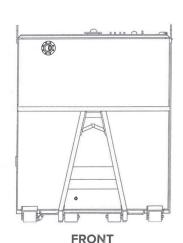

### **Pipe Connections**

Fill Pipe 4" + valve + coupling

Discharge 6" front and rear + valve + couplings

Discharge 6" + valve + couplings

High level 4" additional connections front & rear

All connections generally ANSI 150

#### **Ground Pressure**

536 kPA Over 2 Skids when full of liquid@ SG 1.12