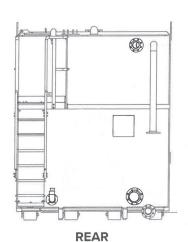

#### **Pipe Connections**

Fill Pipe 4" + valve + coupling

Discharge 6" front and rear + valve + couplings

Discharge 6" + valve + couplings

High level 4" additional connections front & rear

All connections generally ANSI 150

Sampling offtake

Top jetting ports 6" (Adaptors to PN16 available)

#### **Top Access Platform**

Integral access platform c/w steps, handrails, safety swing gate