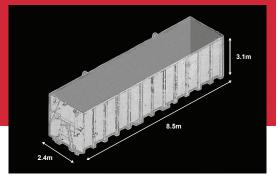

## Weights / Measurements

Volume

60,000 Litre, 60m3, 385 BBL, 13,500 Gals

**Dimensions** 

8.5m L x 2.4m W x 3.1m H demounted

Weight

8,500kg (approx) Empty