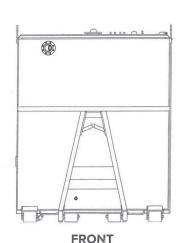

#### **Pipe Connections**

Fill Pipe 4" + valve + coupling

Discharge 6" front and rear + valve + couplings

Discharge 6" + valve + couplings

High level 4" additional connections front & rear

All connections generally ANSI 150

Sampling offtake

Top jetting ports 6" (Adaptors to PN16 available)

#### **Top Access Platform**

Integral access platform c/w steps, handrails, safety swing gate