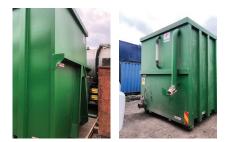

andrails, safety swing gate

Internal Coating Chemical resistant epoxy lining. (Customer to supply MSDS for tank contents compatibility checking)

#### Delivery

Roll-On-Off or liftable by crane (pre-slung lifting gear supplied)

**Ground Pressure** 

536 kPA Over 2 Skids when full of liquid@ SG 1.12

| FAST                                                        | COMPACT                                             | VERSATILE                                   |
|-------------------------------------------------------------|-----------------------------------------------------|---------------------------------------------|
| We deliver<br>be Roll-off or<br>pre-slung for<br>crane lift | Optimised<br>footprint for<br>minimal site<br>space | Multiple<br>connections and<br>applications |









### www.sphplant.co.uk | Tel: 01952 501155 | Email: info@sphplant.co.uk Upper Coalmoor Farm, Horsehay, Telford, Shropshire, TF4 2PX