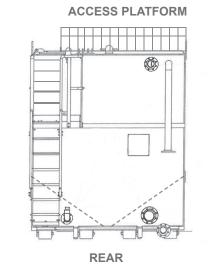

**Contents Gauging** Sight tube/Calibrated float gauge/Radar (Telemetric)

Top Access Platform Integral access platform c/w steps, handrails, safety swing gate

Internal Coating Chemical resistant epoxy lining. (Customer to supply MSDS for tank contents compatibility checking)