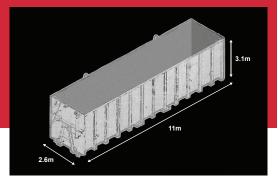

## Weights / Measurements

Volume

75,000 Litre, 75m<sup>3</sup>, 440 BBL, 15,000 Gals

Dimensions 11m L x 2.60m W x 3.1m H demounted

Weight 11,000kg (approx) Empty